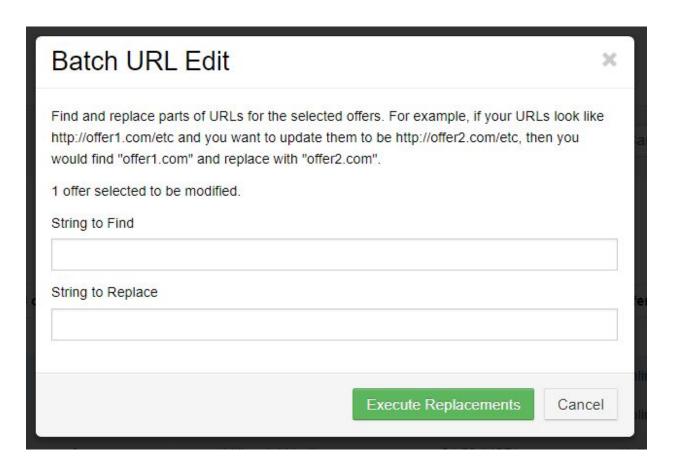

We give you the option to edit Offer URLs in mass as well. If one offer has expired, and a new one is ready to take its place, you would simply use this function to replace the offer in the campaigns where it's currently being utilized.