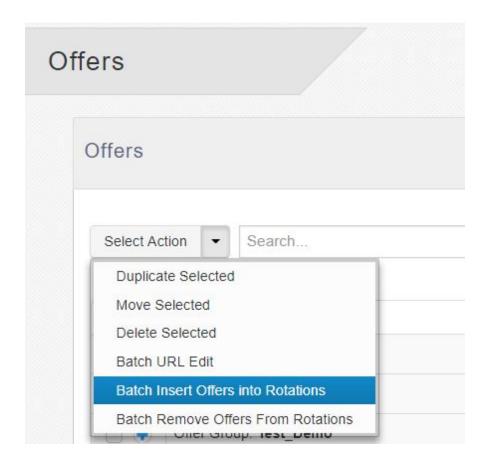

The steps are quite easy.

- Select your offer(s)
- Select "Batch Insert Offers into Rotations"
- Choose the Campaign Rotations to add your offer to

- Mark "Add Selected to Landing Pages" (or "Add to Direct Linking")
- Click Insert